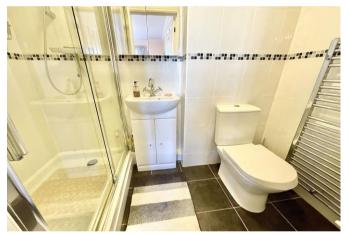

Enter into the hallway; there is a large double storage cupboard plus airing cupboard and doors to all the rooms. To the rear aspect is the impressive 16' reception room with double French doors opening to the Juliet style balcony. The modern kitchen is fitted with a good range of wall and base units with contrasting worksurfaces, built-in oven, hob, dishwasher and fridge/freezer; there is room for a table & chairs and a feature window to the side aspect. The spacious master bedroom has fitted wardrobes in the dressing area plus its own en-suite shower room which has a double shower, w/c and basin with stylish tiling. The second bedroom also has fitted sliding-door wardrobes and a window to the side. The main bathroom comprises a modern re-fitted suite of bath, w/c and basin, with stylish tiling.