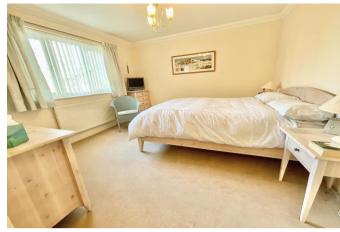

Enter into the hallway; there is a large double storage cupboard plus airing cupboard and doors to all the rooms. To the rear aspect is the impressive 16' reception room with double French doors opening to the Juliet style balcony. The modern kitchen is fitted with a good range of wall and base units with contrasting worksurfaces, built-in oven, hob, dishwasher and fridge/freezer; there is room for a table & chairs and a feature window to the side aspect. The spacious master bedroom has fitted wardrobes in the dressing area plus its own en-suite shower room which has a double shower, w/c and basin with stylish tiling. The second bedroom also has fitted sliding-door wardrobes and a window to the side. The main bathroom comprises a modern re-fitted suite of bath, w/c and basin, with stylish tiling.