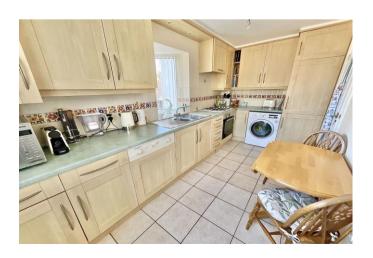

Enter into the hallway; there is a large double storage cupboard plus airing cupboard and doors to all the rooms. To the rear aspect is the impressive 16' reception room with double French doors opening to the Juliet style balcony. The modern kitchen is fitted with a good range of wall and base units with contrasting worksurfaces, built-in oven, hob, dishwasher and fridge/freezer; there is room for a table & chairs and a feature window to the side aspect. The spacious master bedroom has fitted wardrobes in the dressing area plus its own en-suite shower room which has a double shower, w/c and basin with stylish tiling. The second bedroom also has fitted sliding-door wardrobes and a window to the side. The main bathroom comprises a modern re-fitted suite of bath, w/c and basin, with stylish tiling.