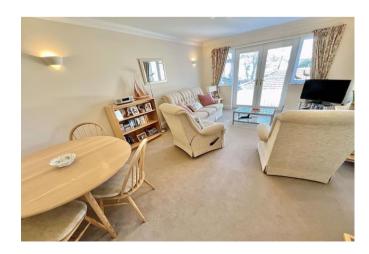

Enter into the hallway; there is a large double storage cupboard plus airing cupboard and doors to all the rooms. To the rear aspect is the impressive 16' reception room with double French doors opening to the Juliet style balcony. The modern kitchen is fitted with a good range of wall and base units with contrasting worksurfaces, built-in oven, hob, dishwasher and fridge/freezer; there is room for a table & chairs and a feature window to the side aspect. The spacious master bedroom has fitted wardrobes in the dressing area plus its own en-suite shower room which has a double shower, w/c and basin with stylish tiling. The second bedroom also has fitted sliding-door wardrobes and a window to the side. The main bathroom comprises a modern re-fitted suite of bath, w/c and basin, with stylish tiling.