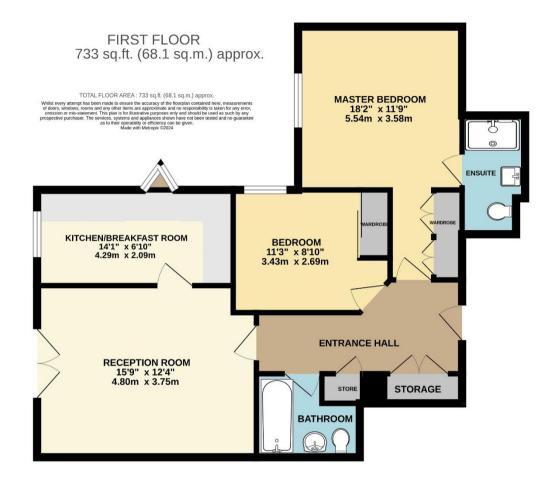

## Stourwood Avenue, Southbourne, Bournemouth, BH6 3PW £335,000 – Share of Freehold

Two Bedroom, Two Bathroom First Floor Apartment | Communal Entrance with Secure Entryphone | Stairs & Lift to all Floors Hallway with Storage | Reception Room with Juliet Balcony | Modern Kitchen | Master Bedroom with Dressing Area & En-suite Second Double Bedroom | Bathroom | Garage in Block | Share of Freehold | No Chain

A beautifully presented two bedroom, two bathroom first floor apartment situated in a modern block - ideally situated just 200 yards from the stunning clifftop and sandy beaches at Southbourne and within half a mile of the popular shopping parade at Southbourne Grove with its cosmopolitan array of independent shops, bars and restaurants. The property features UPVC double glazing, gas central heating with newly installed boiler, 16' reception room with Juliet style balcony, modern kitchen with built-in oven and hob, master bedroom with dressing area and en-suite shower room, second double bedroom with fitted wardrobes, modern bathroom, garage and no chain. Viewing recommended.

Enter into the hallway; there is a large double storage cupboard plus airing cupboard and doors to all the rooms. To the rear aspect is the impressive 16' reception room with double French doors opening to the Juliet style balcony. The modern kitchen is fitted with a good range of wall and base units with contrasting worksurfaces, built-in oven, hob, dishwasher and fridge/freezer; there is room for a table & chairs and a feature window to the side aspect. The spacious master bedroom has fitted wardrobes in the dressing area plus its own en-suite shower room which has a double shower, w/c and basin with stylish tiling. The second bedroom also has fitted sliding-door wardrobes and a window to the side. The main bathroom comprises a modern re-fitted suite of bath, w/c and basin, with stylish tiling.