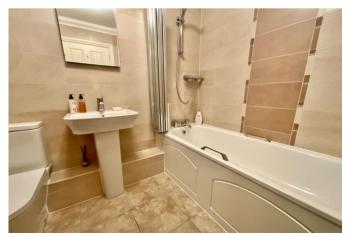

Enter into the hallway; there is a large double storage cupboard plus airing cupboard and doors to all the rooms. To the rear aspect is the impressive 16' reception room with double French doors opening to the Juliet style balcony. The modern kitchen is fitted with a good range of wall and base units with contrasting worksurfaces, built-in oven, hob, dishwasher and fridge/freezer; there is room for a table & chairs and a feature window to the side aspect. The spacious master bedroom has fitted wardrobes in the dressing area plus its own en-suite shower room which has a double shower, w/c and basin with stylish tiling. The second bedroom also has fitted sliding-door wardrobes and a window to the side. The main bathroom comprises a modern re-fitted suite of bath, w/c and basin, with stylish tiling.