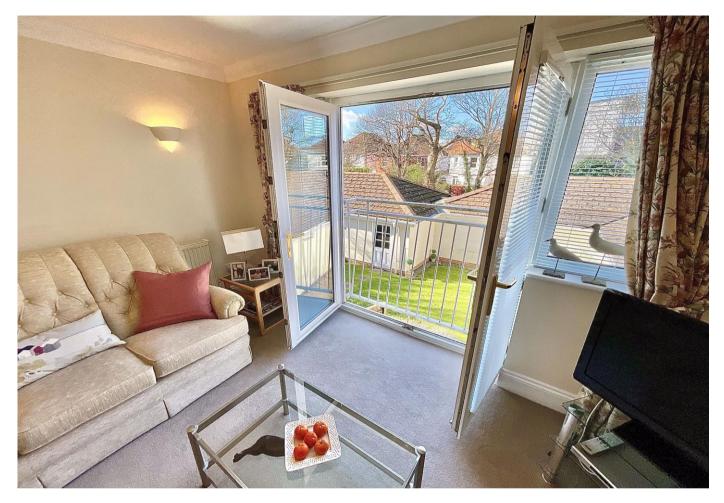

A beautifully presented two bedroom, two bathroom first floor apartment situated in a modern block - ideally situated just 200 yards from the stunning clifftop and sandy beaches at Southbourne and within half a mile of the popular shopping parade at Southbourne Grove with its cosmopolitan array of independent shops, bars and restaurants. The property features UPVC double glazing, gas central heating with newly installed boiler, 16' reception room with Juliet style balcony, modern kitchen with built-in oven and hob, master bedroom with dressing area and en-suite shower room, second double bedroom with fitted wardrobes, modern bathroom, garage and no chain. Viewing recommended.

Enter into the hallway; there is a large double storage cupboard plus airing cupboard and doors to all the rooms. To the rear aspect is the impressive 16' reception room with double French doors opening to the Juliet style balcony. The modern kitchen is fitted with a good range of wall and base units with contrasting worksurfaces, built-in oven, hob, dishwasher and fridge/freezer; there is room for a table & chairs and a feature window to the side aspect. The spacious master bedroom has fitted wardrobes in the dressing area plus its own en-suite shower room which has a double shower, w/c and basin with stylish tiling. The second bedroom also has fitted sliding-door wardrobes and a window to the side. The main bathroom comprises a modern re-fitted suite of bath, w/c and basin, with stylish tiling.